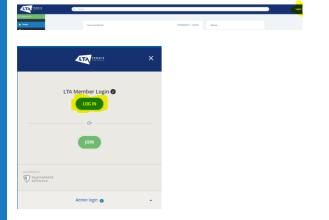

## **Purpose**

Support Team Captains in entering match results on Online League Planner.

- Log into the LTA Competitions Portal using your username and password at competitions.LTA.org.uk.
- 2. Login in to top right hand corner of the page and select Member Login.

Enter your personal username and password that you use to log into the LTA website and click login

4. You will return to the home page of the Competitions Portal where you will see your permission on the left-hand navigation named 'Enter Results'. Click on the League name to proceed or click the green box.