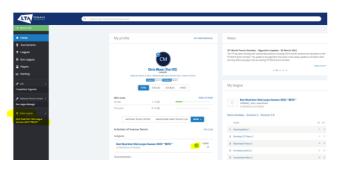

Enter your personal username and password that you use to log into the LTA website and click login

4. You will return to the home page of the Competitions Portal where you will see your permission on the left-hand navigation named 'Enter Results'. Click on the League name to proceed or click the green box.