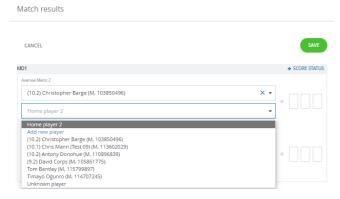

## LTA COMPETITION MANAGEMENT SYSTEM ONLINE LEAGUE PLANNER ADDING A MATCH RESULT AS A TEAM CAPTAIN

Once you have added the players, they will appear in the **drop down** to be selected for the match result entry.

- 10. To record a result for an unknown player, please select unknown player from the drop down. This will automatically update the score status to unknown player and an automated email will be triggered to you (the Team Captain) copying the League Organiser of the unknown player result requesting to ask the player to link their venue to their LTA account.
- 11. Once the players have been input, enter the **match score**, and click **save**.