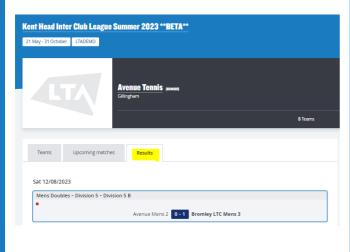

12. The saved match can be found on your club dashboard under **Results.** 

13. **Match status** - will allow you to edit the team match status as below.

14. **Score Status** – will allow you to edit the score status of a match as below.