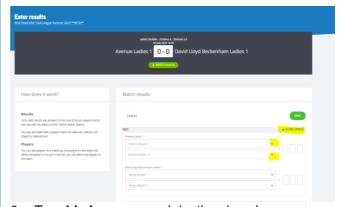

Select Upcoming Matches to have a list view of your club's matches.

Mixed Doubles - Division 3 - Division 3 B

Avenue Mixed 1 - Beckenham LTC Mixed 2

green box.

The following results entry page will appear. You can add players, enter scores, add a score status, and match status for your club's home games.

To add players, search by the player's name.