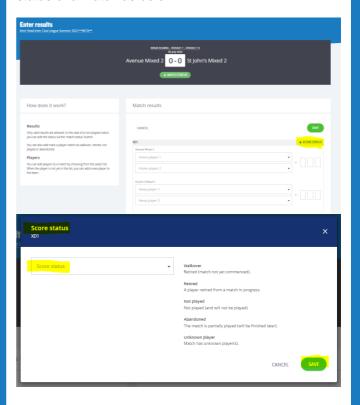

- 10. To record a result for an unknown player, please select unknown player from the drop down. This will automatically update the score status to unknown player and an automated email will be triggered to you (the Team Captain) copying the League Organiser of the unknown player result requesting to ask the player to link their venue to their LTA account.
- 11. Once the players have been input, enter the **match score**, and click **save**.

12. The saved match can be found on your club dashboard under **Results.** 

13. **Match status** - will allow you to edit the team match status as below.

14. **Score Status** – will allow you to edit the score status of a match as below.