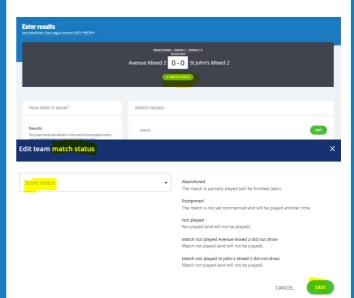

12. The saved match can be found on your club dashboard under **Results.** 

13. **Match status** - will allow you to edit the team match status as below.

14. **Score Status** – will allow you to edit the score status of a match as below.