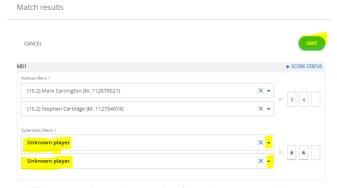

- 10. To record a result for an unknown player, please select unknown player from the drop down. This will automatically update the score status to unknown player and an automated email will be triggered to you (the Team Captain) copying the League Organiser of the unknown player result requesting to ask the player to link their venue to their LTA account.
- 11. Once the players have been input, enter the **match score**, and click **save**.

12. The saved match can be found on your club dashboard under **Results.** 

13. **Match status** - will allow you to edit the team match status as below.

14. **Score Status** – will allow you to edit the score status of a match as below.