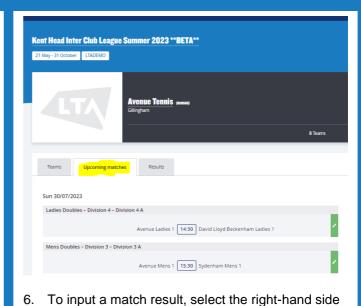

Select Upcoming Matches to have a list view of your club's matches.

Mixed Doubles - Division 3 - Division 3 B

Avenue Mixed 1 - Beckenham LTC Mixed 2

green box.

The following results entry page will appear. You can add players, enter scores, add a score status, and match status for your club's home games.