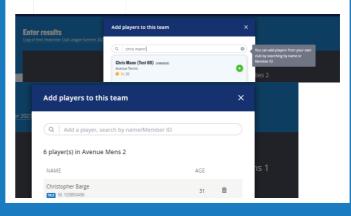

To add players, search by the player's name.

## LTA COMPETITION MANAGEMENT SYSTEM ONLINE LEAGUE PLANNER ADDING A MATCH RESULT AS A TEAM CAPTAIN

Once you have added the players, they will appear in the **drop down** to be selected for the match result entry.