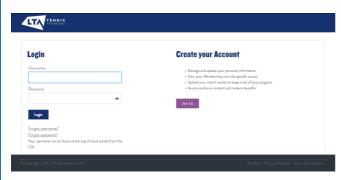

Enter your personal username and password that you use to log into the LTA website and click login

4. You will return to the home page of the Competitions Portal where you will see your permission on the left-hand navigation named 'Enter Results'. Click on the League name to proceed or click the green box.